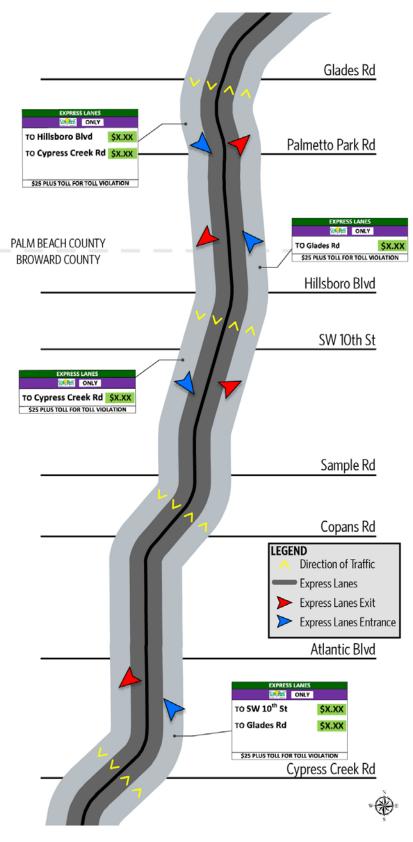

# **MANAGED LANES ON I-95**

## **LEGEND**

Direction of Traffic

Express Lanes

Express Lanes Entrance

Express Lanes Exit

# **NORTHBOUND LANES**

### **Entrance**

- North of Cypress Creek Road
- North of Hillsboro Boulevard

### **Exit**

- South of SW 10th Street
- South of Glades Road

# **SOUTHBOUND LANES**

### **Entrance**

- South of Glades Road
- South of SW 10th Street

### Exit

- North of Hillsboro Boulevard
- North of Cypress Creek Road

You will need an active, properly mounted SunPass or any other Floridaaccepted transponder to use Florida's Express Lanes. Purchase one today!

# I-95 Express Lanes Entrance & Exit Map

This map is not to scale and has been created for illustrative purposes only.