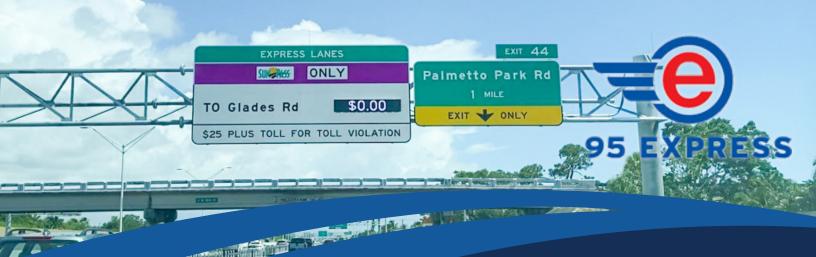

# New Managed Lanes on I-95 from Cypress Creek Road to Glades Road

In a continued effort to enhance mobility throughout the state, the Florida Department of Transportation (FDOT) has completed portions of the northbound and southbound managed lanes project along I-95 from Cypress Creek Road to Glades Road. Destinations and the corresponding managed lanes toll will be posted on electronic signs in advance of the entrance, giving motorists time to choose whether they would like to use the managed lanes. The newly implemented tolls in the managed lanes will be collected electronically using a SunPass or any other Florida-accepted transponder. Customers must have an active account with the transponder properly affixed to the windshield.

For more information, please contact FDOT District 4's Public Information Office via phone at (954) 777-4090, email at FDOT-D4COMM@dot.state.fl.us, or visit the project website at www.95express.com.